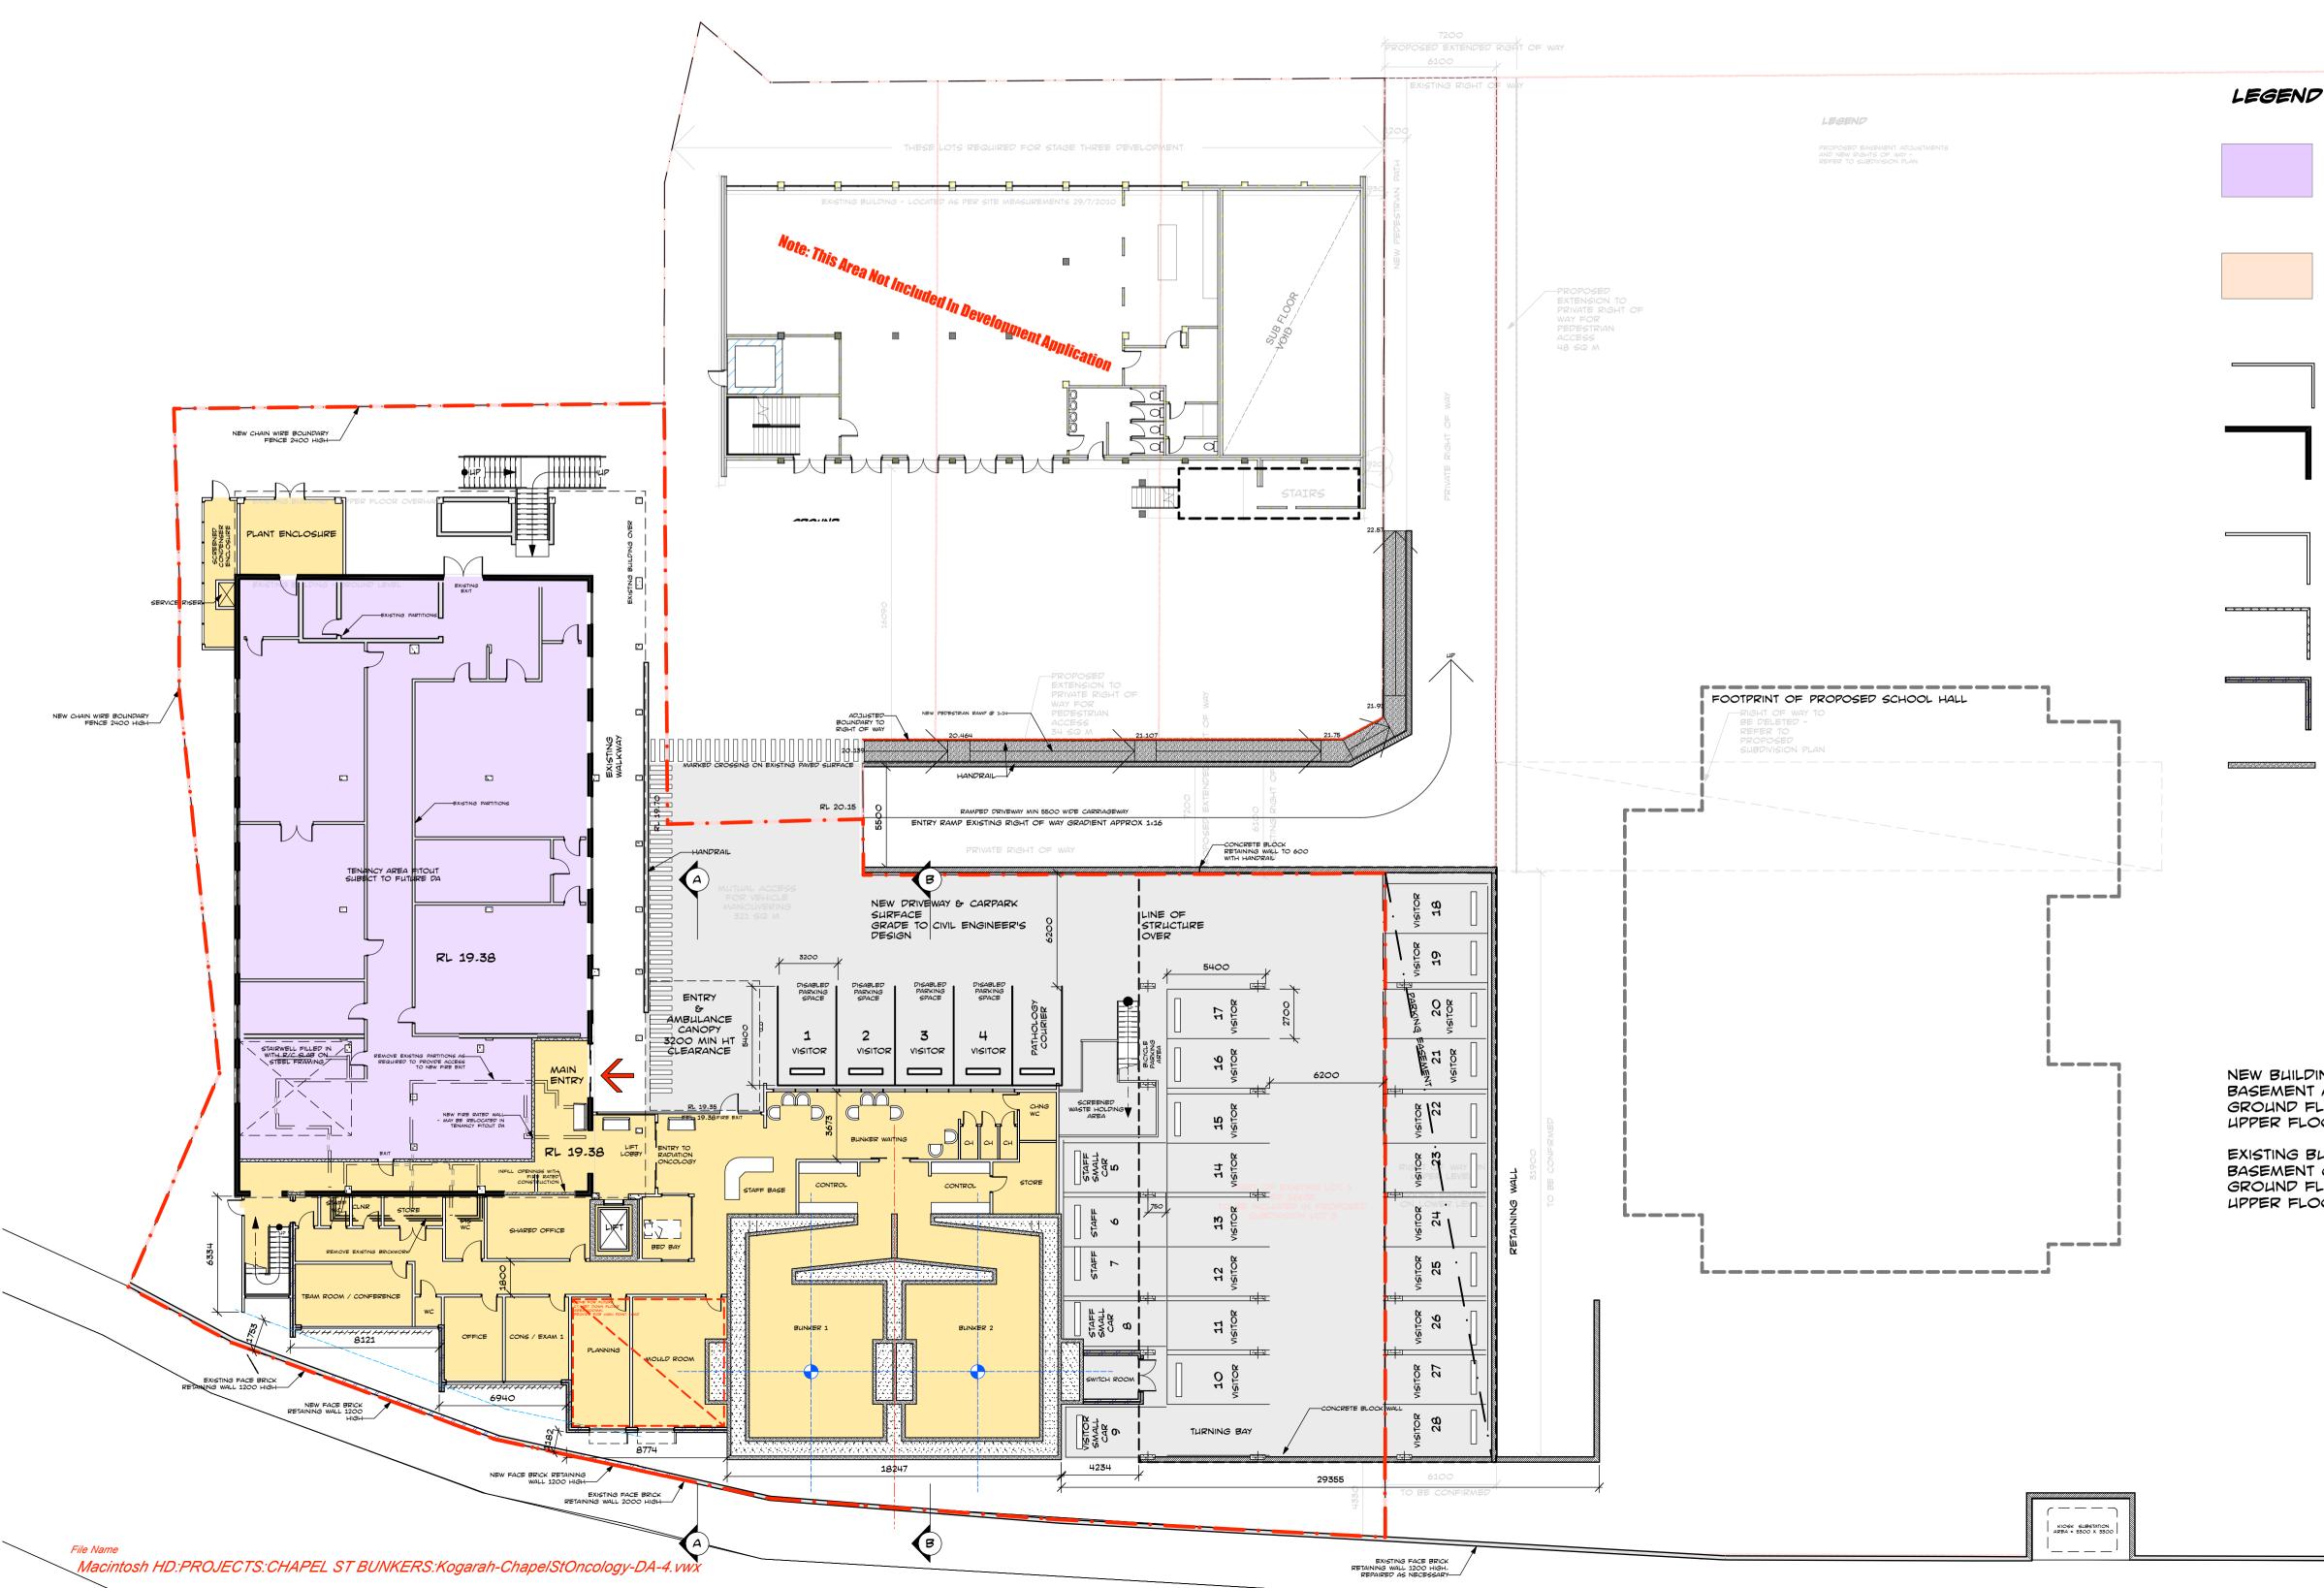

|                                                                                                                                                                                                           | rev. date details pa.init                                                                                                                                                                                                |
|-----------------------------------------------------------------------------------------------------------------------------------------------------------------------------------------------------------|--------------------------------------------------------------------------------------------------------------------------------------------------------------------------------------------------------------------------|
|                                                                                                                                                                                                           | A 15/9/10 DA ISSUE KM<br>B 10/11/10 PARKING DETAILS ADDED KM<br>C 11/11/10 PARKING DETAILS ADDED KM<br>D 15/11/10 PARKING DETAILS ADDED KM                                                                               |
|                                                                                                                                                                                                           |                                                                                                                                                                                                                          |
| <b>7 - PLANS</b><br>TENANCY AREA -<br>FITOUT DETAILS ARE<br>SUBJECT OF A FUTURE DA.<br>EXISTING PARTITION LAYOUT SHOWN.                                                                                   |                                                                                                                                                                                                                          |
| NEW WORK                                                                                                                                                                                                  | Project Managers & Builders                                                                                                                                                                                              |
| EXISTING BRICK CAVITY WALLS                                                                                                                                                                               | EQUISET                                                                                                                                                                                                                  |
| NEW PARTITIONS                                                                                                                                                                                            |                                                                                                                                                                                                                          |
| NEW FIRE RATED PARTITIONS                                                                                                                                                                                 | NOMINATED ARCHITECTS: S Costi(5447), D K Lane(5451), S B Kenny(5791),<br>D W Mearns(4344), C L Straw(7488), C Glanville(3130)                                                                                            |
| NEW PRE-CAST CONCRETE<br>WALL PANELS TO BUNKERS                                                                                                                                                           | <b>Thomson</b> Adsett                                                                                                                                                                                                    |
| ACCESS GROSS FLOR AREA = 12M2<br>ELOOR GROSS FLOOR AREA = 650M2<br>DOR GROSS FLOOR AREA = 263M2<br>BUILDING<br>GROSS FLOOR AREA = 170M2<br>ELOOR GROSS FLOOR AREA = 632M2<br>DOR GROSS FLOOR AREA = 826M2 | New Integrated<br>Oncology Centre<br>143 & 155 Princes<br>Highway &<br>38-48 Chapel St,<br>Kogarah, NSW<br>project<br>Ground Floor<br>Plan<br>RL 19.38<br>sheet<br>date: July 2010scale: 1:200drawn: kmchecked:verified: |
|                                                                                                                                                                                                           | verified:<br>09176.05 DA 201 D<br>project_no. Driginal Sheet Size A1- 594 x 840m                                                                                                                                         |